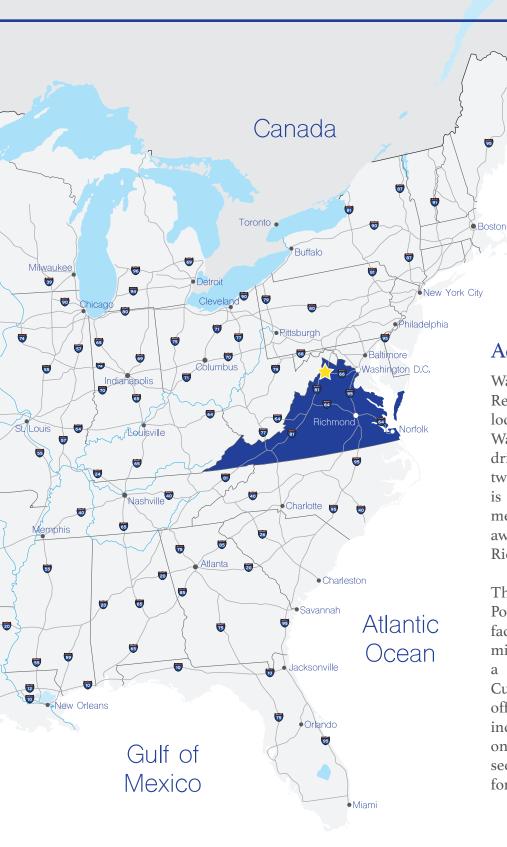

#### Accessible

Warren County is accessible not only to Regional and State markets, it is centrally located along the East Coast. This allows Warren County to be within a one-day drive from 47% of the U.S. population and two-days within 75% of the population. It is also conveniently connected to major metropolitan areas that are only I-3 hours away such as Washington D.C., Richmond, and Norfolk.

The County is home to the Virginia Inland Port an intermodal container transfer facility that provides port services 220 miles inland. Service is provided five days a week and the facility is a U.S. Customs-designated port of entry, and offers customers a full range of services including an onsite log-stuffing operation, onsite chassis/container repair vendor, secure container storage, and shore power for refrigerated units.