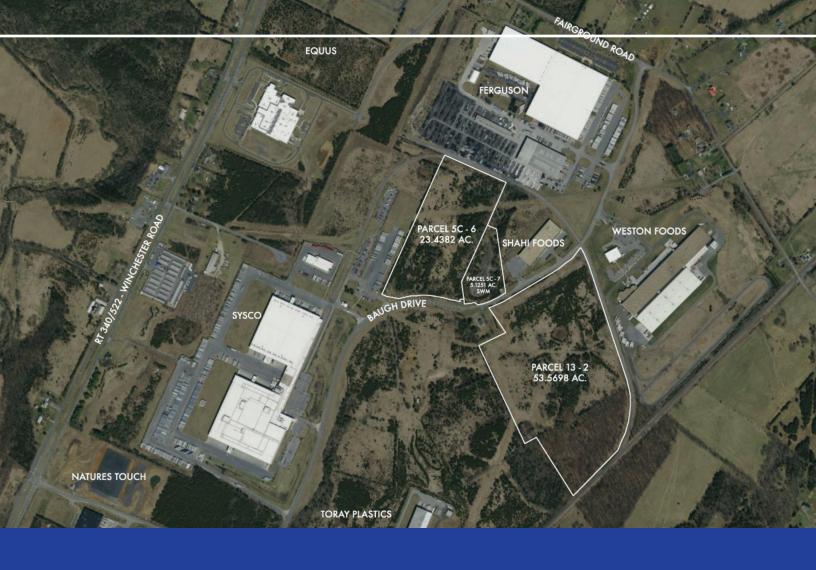

# STEPHENS INDUSTRIAL PARK

75± Acres | Industrial Land Available Now 0 Baugh Drive, Front Royal, VA 22630

#### **PROPERTY DETAILS**

Lot Sizes: 53 & 23 acres

Zoning: Industrial

Current Use: Vacant Land Current Price: Negotiable

#### **PROPERTY HIGHLIGHTS**

Public Water and Sewer available

1 mile to Virginia Inland Port

3 miles to Interstate 66

9 miles to Interstate 81

55 miles to Dulles International Airport