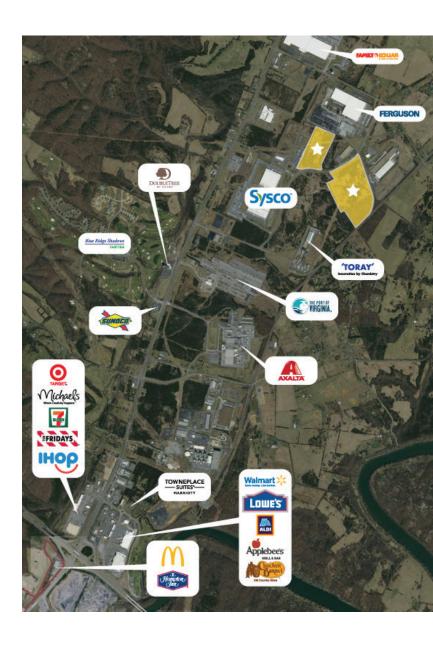

## Premier industrial land available now in Warren County, Virginia

Stephens Industrial Park is strategically located in a logistics hub within the northwest region of Virginia. The property is at the crossroads of I-66 & I-81 and one mile from the Virginia Inland Port, making it the ideal location for manufacturing and distribution.

Nearby industrial users include Axalta, Family Dollar, Ferguson, Nature's Touch, Sysco Foods, and Weston Foods.