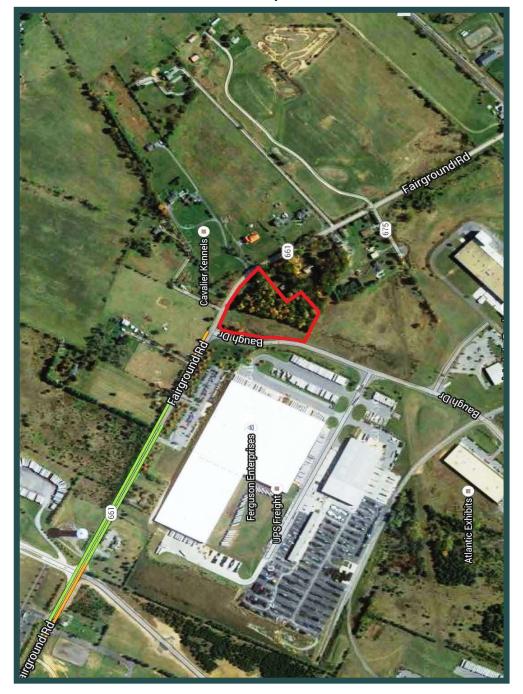

## For Sale 4.7 +/- Acres on Fairground Road Front Royal, Virginia

\$395,000

## **Executive Summary**

- 4.7 +/- Acre Lot on Fairground Road (Route 661), Warren County, Front Royal, VA
- Available Utilities: Water, Sewer, Electric and Gas
- Tax ID# 05C-2
- May be subdivided
- Commercial/Industrial Zoning
- Located at the entrance of Stephens Industrial Park
- Breathtaking views of the mountains surrounding the Shenandoah Valley
- Surrounded by Golf Courses, Shopping, Hotels, and only about an hour away from Dulles Airport and the DC Beltway. New schools, Federal and State Parks and the Shenandoah River make this a great place to locate a business!
- Warren County, VA is located in the Northern Shenandoah Valley approximately 90 miles west of Washington, DC. It is part of the Washington-Arlington-Alexandria Metropolitan Statistical Area. Front Royal, the county seat, is strategically located at the intersection of Routes 55, 340 & 522, just 2 miles south of I-66, and 9 miles east of I-81. Warren County is located at the crossroads of 2 major interstate highways—I-81 and I-66. It has Enterprise Zoned Status, a HUB Zone designation and a designated Technology Park. Warren County's overall median income is above the national average of \$52,762 at \$61,369 (according to Weldon Cooper Ctr. For Public Information). Warren County has a civilian labor force of approximately 20,000 people with an additional 340,000 located within a 225 mile radius. The Virginia Inland Port is located in here and is an intermodal container transfer facility for the transport of ocean-going containers to & from the Port of Virginia in Hampton Roads. Over 400 commercial business are located in Warren County.